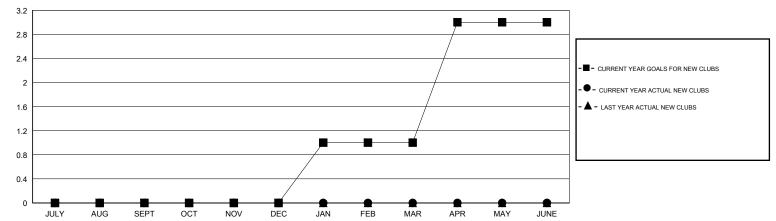

## LOCATION ENGLAND

GMT CA 4

| Clubs                   |                  |           |                  |                  | Members                  |                    |                                     |                    |                  |
|-------------------------|------------------|-----------|------------------|------------------|--------------------------|--------------------|-------------------------------------|--------------------|------------------|
| RESULTS FOR 2014-2015   |                  |           |                  |                  | RESULTS FOR 2014-2015    |                    |                                     |                    |                  |
| QUARTER                 | NEW CLUB<br>GOAL | NEW CLUBS | DROPPED<br>CLUBS | NET<br>GAIN/LOSS | QUARTER                  | NEW MEMBER<br>GOAL | CHARTER AND<br>NEW MEMBERS<br>ADDED | DROPPED<br>MEMBERS | NET<br>GAIN/LOSS |
| JULY/AUG/SEPT           | 0                | 0         | 0                | 0                | JULY/AUG/SEPT            | 15                 | 24                                  | 26                 | -2               |
| OCT/NOV/DEC JAN/FEB/MAR | 0<br>1           | 0         | 0                | 0                | OCT/NOV/DEC  JAN/FEB/MAR | -5<br>40           | 28<br>24                            | 29<br>26           | -1<br>-2         |
| APR/MAY/JUNE            | 2                | 0         | 1                | -1               | APR/MAY/JUNE             | 42                 | 19                                  | 22                 | -3               |

### GOALS AND ACTUAL NEW CLUBS CUMULATIVE

| DROPPED CLUBS: 1  DROPPED MEMBERS      |                      | 42 CLUBS OF 62 ADDED 1 OR MORE<br>NEW MEMBERS |                                                             | ON<br>874 (70.09%)<br>373 (29.91%) |
|----------------------------------------|----------------------|-----------------------------------------------|-------------------------------------------------------------|------------------------------------|
| DECEASED  CLUB CANCELLED  OTHER  TOTAL | 12<br>0<br>91<br>103 | CLICK HERE FOR HEALTH ASSESSMENT DATA         | FAMILY UNIT MEMBERS HEAD OF HOUSEHOLD NON-HEAD OF HOUSEHOLD | 163<br>81<br>82                    |