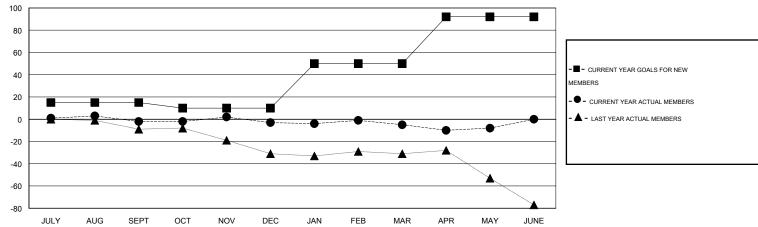

## LOCATION ENGLAND

GMT CA 4

| Clubs                   |                  |           |                  |                  | Members                  |                    |                                     |                    |                  |
|-------------------------|------------------|-----------|------------------|------------------|--------------------------|--------------------|-------------------------------------|--------------------|------------------|
| RESULTS FOR 2014-2015   |                  |           |                  |                  | RESULTS FOR 2014-2015    |                    |                                     |                    |                  |
| QUARTER                 | NEW CLUB<br>GOAL | NEW CLUBS | DROPPED<br>CLUBS | NET<br>GAIN/LOSS | QUARTER                  | NEW MEMBER<br>GOAL | CHARTER AND<br>NEW MEMBERS<br>ADDED | DROPPED<br>MEMBERS | NET<br>GAIN/LOSS |
| JULY/AUG/SEPT           | 0                | 0         | 0                | 0                | JULY/AUG/SEPT            | 15                 | 24                                  | 26                 | -2               |
| OCT/NOV/DEC JAN/FEB/MAR | 0<br>1           | 0         | 0                | 0                | OCT/NOV/DEC  JAN/FEB/MAR | -5<br>40           | 28<br>24                            | 29<br>26           | -1<br>-2         |
| APR/MAY/JUNE            | 2                | 0         | 1                | -1               | APR/MAY/JUNE             | 42                 | 19                                  | 22                 | -3               |

### GOALS AND ACTUAL NEW CLUBS CUMULATIVE

| DROPPED CLUBS: 1  DROPPED MEMBERS      |                      | 42 CLUBS OF 62 ADDED 1 OR MORE<br>NEW MEMBERS |                                                             | ON<br>874 (70.09%)<br>373 (29.91%) |
|----------------------------------------|----------------------|-----------------------------------------------|-------------------------------------------------------------|------------------------------------|
| DECEASED  CLUB CANCELLED  OTHER  TOTAL | 12<br>0<br>91<br>103 | CLICK HERE FOR HEALTH ASSESSMENT DATA         | FAMILY UNIT MEMBERS HEAD OF HOUSEHOLD NON-HEAD OF HOUSEHOLD | 163<br>81<br>82                    |